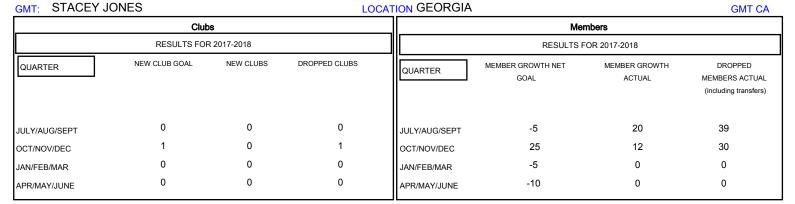

## MONTHLY MEMBERSHIP PROGRESS REPORT

District 18 N

Results as of: 12/31/2017

| DROPPED CLUBS: 1  DROPPED MEMBERS |         | 17 CLUBS OF 61 ADDED 1 OR MORE NEW MEMBERS | GENDER DISTRIBUTION  MALE 900 (69.93%)  FEMALE 387 (30.07%)  Women Percentage Fiscal Year Goal: 31% |     |
|-----------------------------------|---------|--------------------------------------------|-----------------------------------------------------------------------------------------------------|-----|
| DECEASED                          | 6       | CLICK HERE FOR CUMULATIVE  MEMBERSHIP DATA | TOTAL FAMILY UNIT MEMBERS 2                                                                         | 232 |
| CLUB CANCELLED OTHER              | 6<br>57 |                                            | FAMILY MEMBERS PAYING HALF 12                                                                       | 120 |
| TOTAL                             | 69      |                                            | , <del></del>                                                                                       |     |