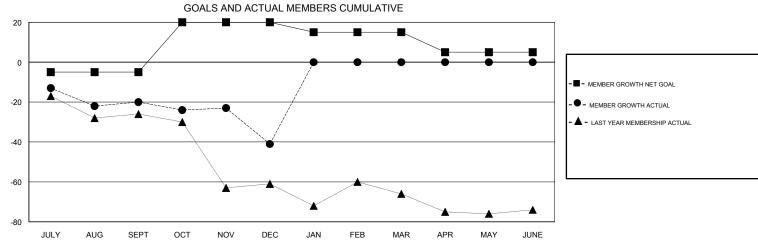

## MONTHLY MEMBERSHIP PROGRESS REPORT

District 18 N

Results as of: 12/31/2017

| DROPPED CLUBS: 1  DROPPED MEMBERS |         | 17 CLUBS OF 61 ADDED 1 OR MORE NEW MEMBERS | GENDER DISTRIBUTION  MALE 900 (69.93%)  FEMALE 387 (30.07%)  Women Percentage Fiscal Year Goal: 31% |     |
|-----------------------------------|---------|--------------------------------------------|-----------------------------------------------------------------------------------------------------|-----|
| DECEASED                          | 6       | CLICK HERE FOR CUMULATIVE  MEMBERSHIP DATA | TOTAL FAMILY UNIT MEMBERS 2                                                                         | 232 |
| CLUB CANCELLED OTHER              | 6<br>57 |                                            | FAMILY MEMBERS PAYING HALF 12                                                                       | 120 |
| TOTAL                             | 69      |                                            | , <del></del>                                                                                       |     |